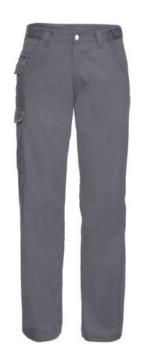

# WORK PANTS WITH MODERN CUT, MATERIAL 65/35, TWILL

#### **Basic informations**

Size: 46x34 / 62x86

Length: 38 Width: 29 Height: 28

Printing type: Vez Color: Dark grey

Size: KL

### **Specification**

Russell Work pants with a modern cut. Material 65% polyester 35% cotton, 245 g, with adjustable waist, 2 back pockets with flaps, cargo pocket on the right sock, small pocket under the belt. Washing at 40C in the machine. Color Dark gray, Pants, work pants, twill