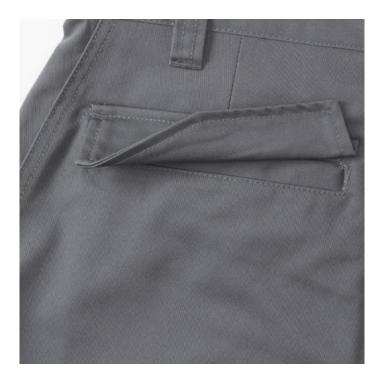

### **Specification**

Russell Work pants with a modern cut. Material 65% polyester 35% cotton, 245 g, with adjustable waist, 2 back pockets with flaps, cargo pocket on the right sock, small pocket under the belt. Washing at 40C in the machine. Color Dark gray, Pants, work pants, twill